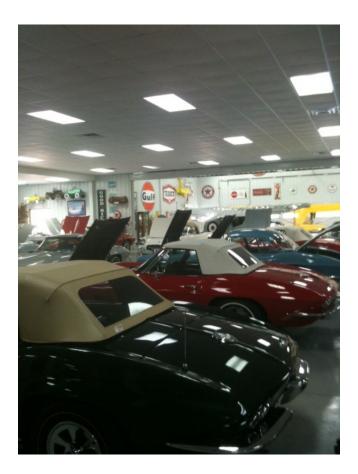

## SATURDAY JUNE 15

PRETENTING THE CLASSIC GLASS CORVETTE CLUB TOUR OF THE GREG WYATT VINTAGE CORVETTE COLLECTION

Please join Club Members for an enjoyable cruise through rolling foot hills and farmlands as we make our way to the private collection of fellow Corvette enthusiast Greg Wyatt. Greg has over 60 cars representing the first four Corvette generations in his Summerville, GA facility. Each and every vehicle is in show room condition. Greg's spacious, climate controlled 'garage' is equally spotless and also contains his extensive automobilia collection including die cast models, gas pumps, advertising signs and more. This is an event not to be missed as this private collection is available for viewing by invitation only.