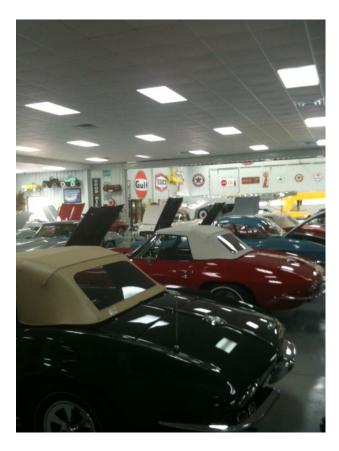

## SATURDAY JUNE 15

PRETENTING THE CLASSIC GLASS CORVETTE CLUB TOUR OF THE GREG WYATT VINTAGE CORVETTE COLLECTION

Please join Club Members for an enjoyable cruise through rolling foot hills and farmlands as we make our way to the private collection of fellow Corvette enthusiast Greg Wyatt. Greg has over 60 cars representing the first four Corvette generations in his Summerville, GA facility. Each and every vehicle is in show room condition. Greg's spacious, climate controlled 'garage' is equally spotless and also contains his extensive automobilia collection including die cast models, gas pumps, advertising signs and more. This is an event not to be missed as this private collection is available for viewing by invitation only.